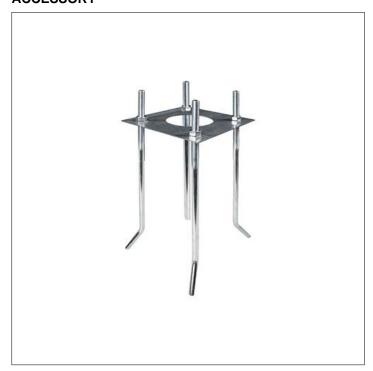

## S.2849 PLANTED ROOT for CYLINDRICAL POLE S.2801, S.2813, S.2843, S.2845

C= 200mm, D=200mm E=Ø80mm, h=460mm, h1=90mm and bolts in galvanized steel with M16 threads. Suggested reinforced concrete footstall dimension \*\*: A = 0.7 m B = 0.7 m \*\*Footstall dimension can be calculated according to your country norms and ground properties.