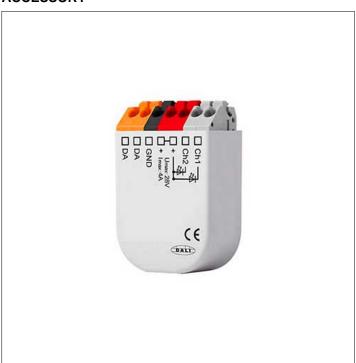

## S.2479 INTERFACE DALI DT8

The following devices/interfaces are used to control the color, temperature and brightness of the TUNABLE WHITE LED via DALI (DT8) signal. These devices need a 24Vdc power supply Not Dimmable ( type S.2405, S.2406, S.2445 and S.2446) and must be placed between the 24Vdc power supply and the luminaires. Therefore choose a 24V power supply based on the maximum power used of the luminaires up to a maximum of 96W. IP20 Operating mode BALANCE & DIM Require remote power supply 230V/24Vdc Dimensions 28mmx14mmx33mm