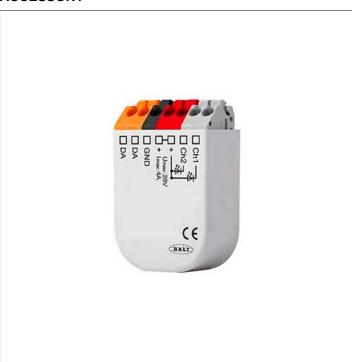

## S.2478 INTERFACE DALI DT6

The following devices/interfaces are used to control the color, temperature and brightness of the TUNABLE WHITE LED via DALI (DT6) signal. These devices need a 24Vdc power supply Not Dimmable ( type S.2405, S.2406, S.2445 and S.2446) and must be placed between the 24Vdc power supply and the luminaires. Therefore choose a 24V power supply based on the maximum power used of the luminaires up to a maximum of 96W. IP20 Operating mode BALANCE & DIM Require remote power supply 230V/24Vdc Dimensions 28mmx14mmx33mm