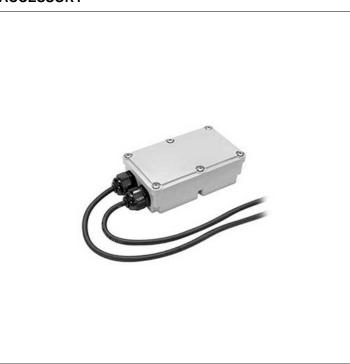

## S.2476 INTERFACE DALI DT6

The following devices/interfaces are used to control the color, temperature and brightness of the TUNABLE WHITE LED via DALI (DT6) signal. These devices need a 24Vdc power supply Not Dimmable (type S.2405, S.2406, S.2445 and S.2446) and must be placed between the 24Vdc power supply and the luminaires. Therefore choose a 24V power supply based on the maximum power used of the luminaires up to a maximum of 96W. IP67 Operating mode BALANCE & DIM Require remote power supply 230V/24Vdc Dimensions 175,5mmx86,5mmx43mm