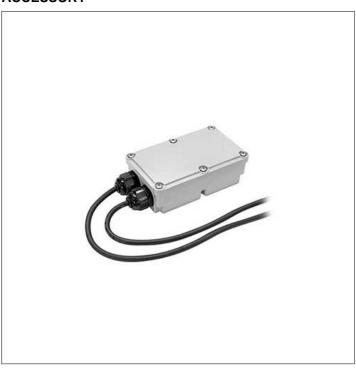

## **ACCESSORY**

S.2439
POWER SUPPLY 230V/250mA-700mA 20W o
230Vac/24Vdc 16W 240Hz DIMMABLE 1-10V, PUSH DIM
IN BOX IP67

1-10V, PUSH DIM DIMMABLE MULTI-POWER SUPPLY 230V/250mA-900mA Maximum power consumption: 20W or 16W 230Vac/24Vdc Dimensions 175,5mmx86,5mmx43mm PWM Frequency: 240Hz IP67 CLASS II SELV NB: not suitable for Family products NANOLED STAINLESS STEEL Warning!!! Always check the minimum Forward voltage (Vf min) of the fixtures that will be connected to this driver. WE SUGGEST TO USE ONE SURGE PROTECTION DEVICE (S.2499) FOR EACH REMOTE DRIVER AT A DISTANCE OF NO MORE THAN 10m AWAY.