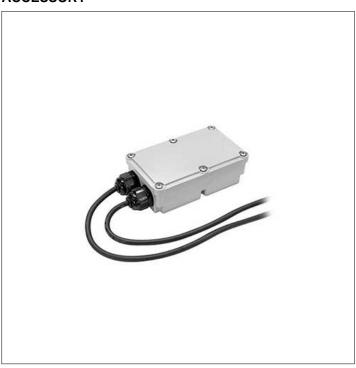

## **ACCESSORY**

S.2438
POWER SUPPLY 230V/250mA-700mA 20W o
230Vac/24Vdc 16W 240Hz DALI DIMMABLE IN BOX
IP67

DALI DIMMABLE MULTI-POWER SUPPLY 230V/250mA-700mA Maximum power consumption: 20W or 16W 230Vac/24Vdc Dimensions 175,5mmx86,5mmx43mm PWM Frequency: 240Hz IP67 CLASS II SELV NB: not suitable for Family products NANOLED STAINLESS STEEL Warning!!! Always check the minimum Forward voltage (Vf min) of the fixtures that will be connected to this driver.