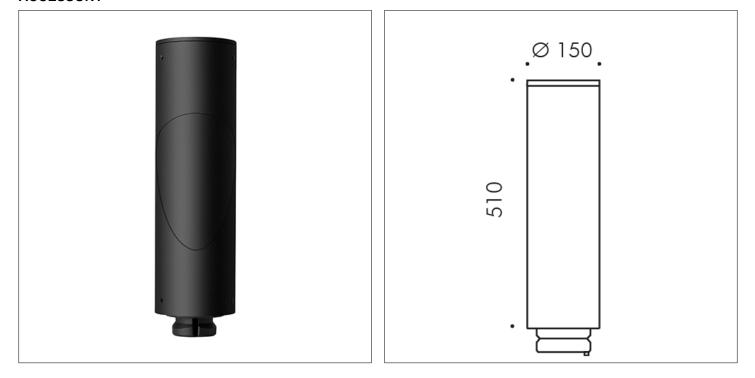

## S.1496 SHIFT PRO TOP HEAD READY FOR WI-FI ACCESS POINT

Designed for Wi-Fi network Access Point. The head features a compartment diameter 110mm and Height 400mm, intended to accommodate commercially available Wi-Fi devices. Devices and Antennas not included